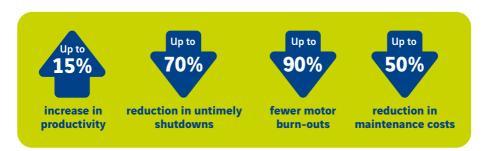

- · Enhanced Arc Flash protection available with Schneider Vamp range
- Real time thermal monitoring options minimises downtime and increases safety while reducing insurance premiums related to fire risks
- Solutions to meet Marine specifications and Seismic configurations for 2.7G/5G requirements
- $\cdot$  High Stacking Density 100mm high modules up to 15kW DOL, up to 34 per column
- · Double front (back to back) and L shape configuration options
- Withdrawable compartments with connected, test and disconnected positions. All positions also incorporate lockout functionality