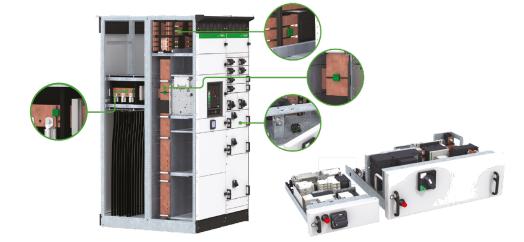

# Protect your critical power applications with LV Switchgear tailored to meet your SLA requirements

Forms of internal separation up to Form 4b, Type 7

Fully rated up to 690V AC

Degree of Protection up to

Current rating up to 6300A

150kA rated short circuit withstand

IEC TR 61641 Arc ignition protected zones

Intelligent Motor Controls (iPMCC) - integration with client control systems

ACB Stacking up to 4 MTZ1 devices (1000A each) up to 4000A per column

- · Enhanced Arc Flash protection available with Schneider Vamp range
- Real time thermal monitoring options minimises downtime and increases safety while reducing insurance premiums related to fire risks
- Solutions to meet Marine specifications and Seismic configurations for 2.7G/5G requirements
- $\cdot$  High Stacking Density 100mm high modules up to 15kW DOL, up to 34 per column
- · Double front (back to back) and L shape configuration options
- Withdrawable compartments with connected, test and disconnected positions. All positions also incorporate lockout functionality