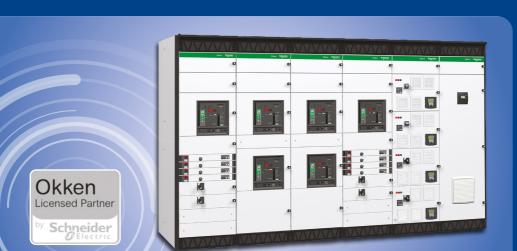

## **Okken Modular Low Voltage Switchboards**

Where high performance meets proven reliability and safety

### **Bespoke engineered solutions**

Our LV Switchboards are a fully modular solution, giving you the flexibility to tailor the electrical components within. Ideal where space is limited, the modular system also offers ease of transportation and installation, with options to extend or modify in the future.

We design, manufacture, test and install a range of solutions built completely in-house to your exact specifications. Once installed, the flexible modular switchboard design minimises downtime during maintenance and upgrades, supporting your operational efficiency.