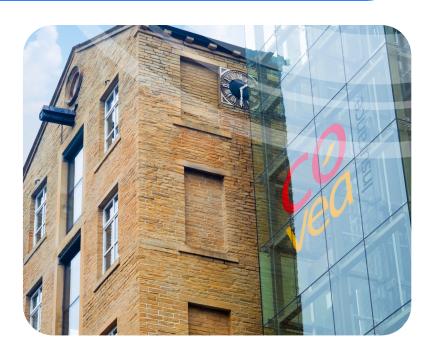

## **Key challenges**

Our client Axians, our sister company, were challenged by their end client COVEA Insurance to provide a secure, reliable, and easily connected wireless network solution. The existing network infrastructure was no longer "fit-for-purpose" and in serious need of attention. With over 800 staff working across 6 floors inside a Grade II Listed Victorian Mill, any site presence had to be carefully planned and disruption to daily operations minimised. Any installation works needed to be sensitive to the preservation of the historic building fabric whilst also being æsthetically considerate.

Works planned were sensitive to the historic (Grade II Listed) fabric of the building

## Change

Actemium were provided with a wireless survey by Axians. A full cabling survey was then carried out (across all 6-floors) to determine what existing hardware was suitable to remain or needed relocation/replacement. An installation team was mobilised from our centre of excellence in the Midlands, staying local to the Halifax site and enabling a night-shift pattern to be deployed. Minimal disruption to daily operations was key and this approach is quite normal for Actemium having worked around production critical industries such as Automotive and Food & Beverage for decades. 54 x Wireless Access Points (WAP's) were ultimately installed with associated cabling across all floors. Axians upgraded the network switches in existing panels & re-patched with all cabling back to the Comm's rooms (2 on each floor) completed by Actemium. New galvanised conduit & bespoke bracketry was installed to maintain consistency with existing and provide æsthetic sympathy.